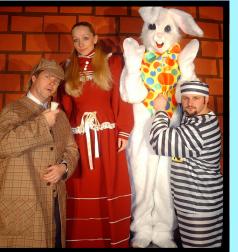

### ELP SAVE EASTER,

The Easter bunny has gone missing, How can find him ? The great detective Holmes? Well no ,he's on holiday but his bungling Brother will have a go.

With the help of Tess the Bunnies companion will be able to get Rodney Rabbit away from the clutches of Luke Houdidit the Conman and criminal master mind behind the largest chocolate heist in the world.